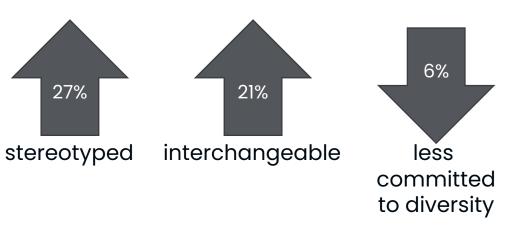

#### Compared to neutral case

Certification

systems

create

unnecessary

division.

"We are talking about the important holidays."